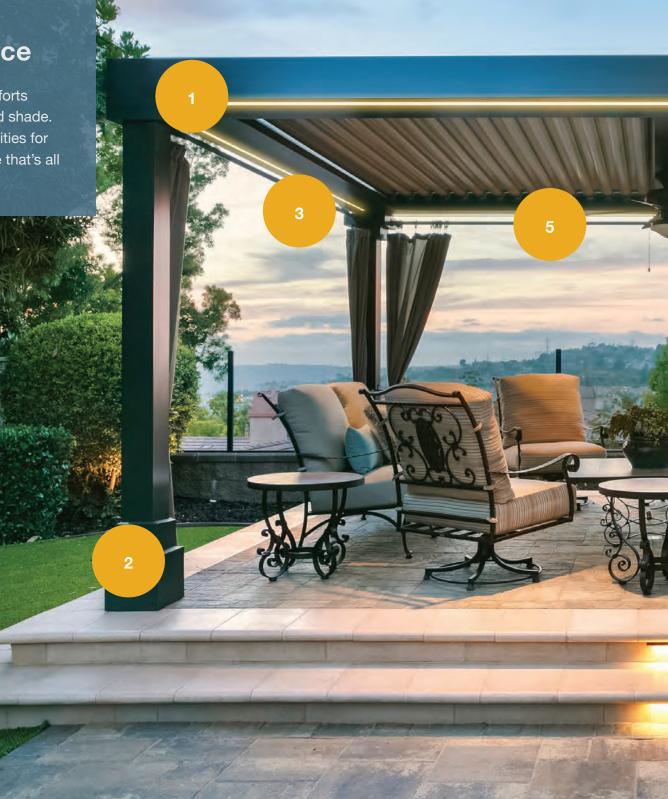

# **Retreat in Your Own Backyard** with a Customized Outside Space

Imagine a serene shelter in your own backyard with all the comforts you would find indoors, from heating and cooling to lighting and shade. An Outdoor Elements luxury louvered roof expands the possibilities for relaxing and entertaining outside with a highly-customized style that's all your own.

### **CORNER DETAILS**

Our corbel options can help integrate your lifestyle with the architecture of your outdoor living space or commercial space. Whether your style is contemporary, traditional or transitional, Outdoor Elements has various designs to enhance your outdoor aesthetic.

#### **POST DETAILS**

Add post details to enhance your outdoor aesthetic and fit your style.

#### **OPEN AND CLOSED CANTILEVERS** Cantilevers, open or closed, elegantly extend your louvered roof's coverage.

#### **POST TRIMS**

Our post trim options are made to complement the existing design of your residential or commercial space. From minimalist industrial to traditional, there are many finishes, colors, and design features to achieve the look you desire.

#### **CEILING FAN AND CURTAIN RODS**

Our designer fans and curtain rods are meticulously integrated with your louvered roof. Available in a variety of colors, designed to fit any space.

#### STATE-OF-THE-ART SENSORS

On demand sun or shade and protection from rain puts you in control of your environment. Rain sensors automatically respond to weather for worry free, effortless protection of furniture or belongings in your outdoor space.

#### **SMART HUB**

Our all-in-one innovative technology controls Louvers, Patented Integrated LED Lighting, Recessed LED Lights, Post Lights and LED Colors RGB.