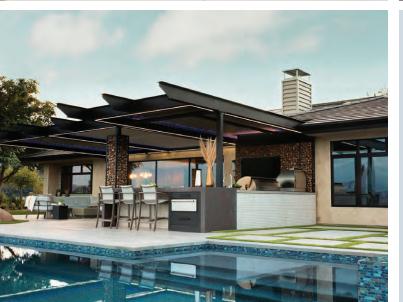

# **Optional Custom Features that Take Outdoor Spaces to the Next Level**

Your Outdoor Elements Signature Louvered Roof system will be meticulously customized to your specifications for a truly one-of-a-kind design. Whatever your style, from contemporary to traditional, we have options available to blend our product with your existing home and enhance its design. We have engineered hundreds of standard size units with state-of-the-art manufacturing which allows us to build and design custom modules for you with custom modifications for virtually any size or shape.

# **Creative Colors and Finishes**

Choose the classics or upgrade to our custom designer colors and express your personality in any hue that speaks to you. We've formulated an exceptional number of thoughtfully created designer colors for you to choose from, along with an array of materials and finishes. Mix and match and rest assured that your custom design is engineered with the highest quality materials, including high-grade extruded aluminum. Our powder coated materials are sourced from IGP, one of the world's largest and most reliable manufacturers. Components are powder coated with a superior (Super Durable) exterior grade coating, making them highly resistant to corrosion and deterioration.