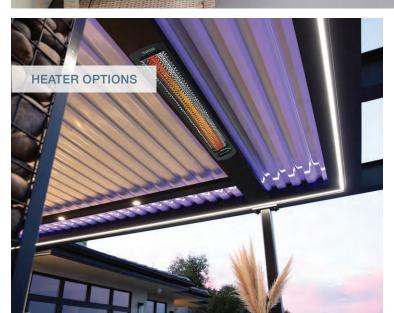

## **Heaters**

- Recessed, surface mounted, or portable
- Professionally designed and installed
- Integrated for clean look and feel
- Gas or electric options
- Fire-rated material