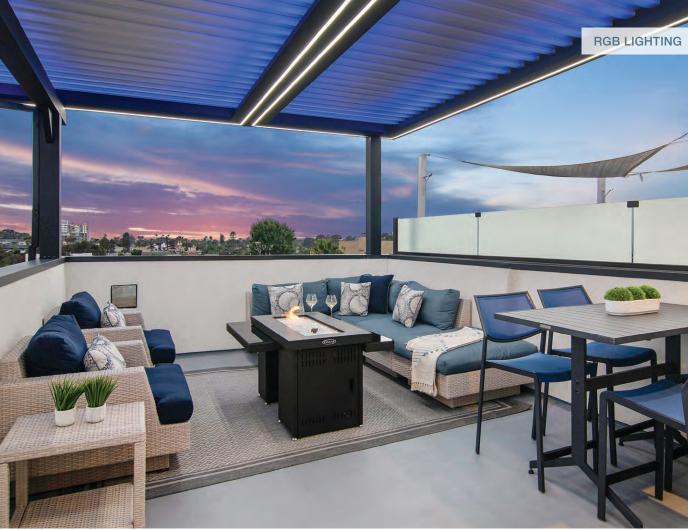

# **Innovative Lighting**

Outdoor Elements' patented lighting design for louvered roofs is a breakthrough in the industry and one of the most unique integrated lighting systems ever designed. Our featured LED manufacturer, Q-Tron, is one of the leading lighting manufacturers in the United States. Our lighting system gives you a new level of control over your environment.

You can light your entire outdoor space with our state-of-the-art fully integrated LED channel or change to "party" mode and add shimmer to your space with ambient green, blue, or red illumination. Our 24-volt lighting is also energy efficient. Versatility, style, and innovative engineering - our lighting has it all.

## Integrated LED Lighting Channel | LED Colors - Red, Green, Blue (RGB) | LED Post Lighting | Recessed LED Lighting

Manager

. . . .

Mar Sale

1753

CONSIGNATION OF

LED LIGHTING CHANNEL

Automation