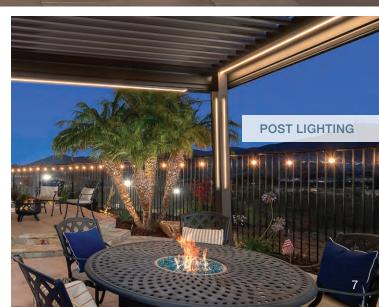

#### **SMART HUB**

Our all-in-one innovative technology controls Louvers, Patented Integrated LED Lighting, Recessed LED Lights, Post Lights and LED Colors RGB.

## Integrated LED Lighting Channel | LED Colors - Red, Green, Blue (RGB) | LED Post Lighting | Recessed LED Lighting

Manager

. . . .

Mar Sale

1753

CONSIGNATION OF

LED LIGHTING CHANNEL

Automation