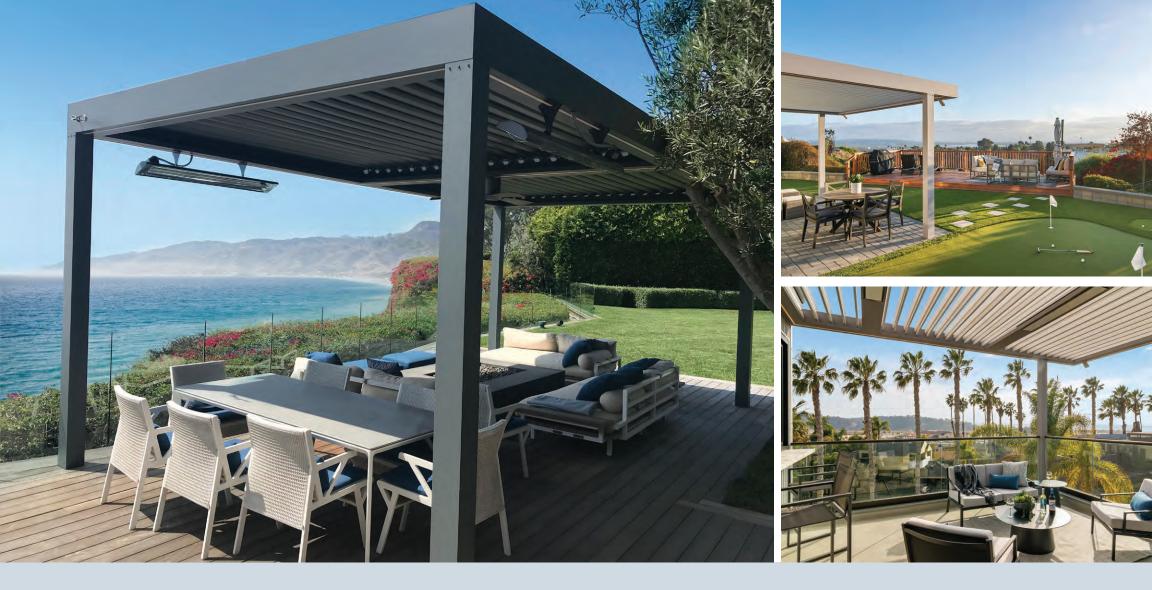

# **Retreat in Your Own Backyard** with a Customized Outside Space

Imagine a serene shelter in your own backyard with all the comforts you would find indoors, from heating and cooling to lighting and shade. An Outdoor Elements luxury louvered roof expands the possibilities for relaxing and entertaining outside with a highly-customized style that's all your own.

# **Control Your Environment with Heating & Cooling**

## **Heaters**

- Recessed, surface mounted, or portable
- Professionally designed and installed
- Integrated for clean look and feel
- Gas or electric options
- Fire-rated material