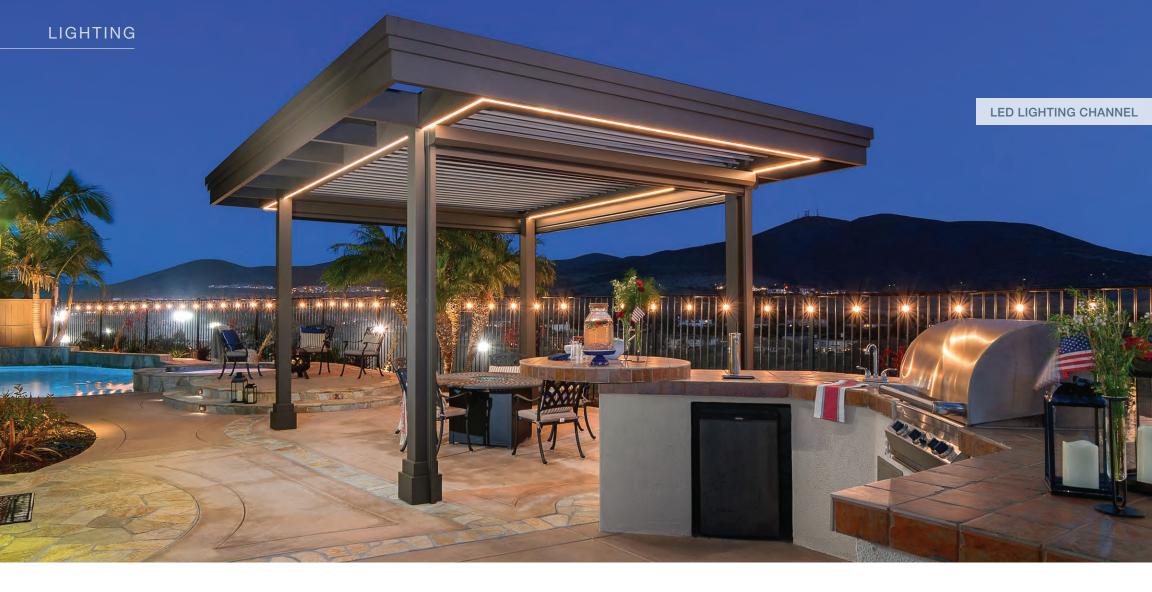

# **Innovative Lighting**

Outdoor Elements' patented lighting design for louvered roofs is a breakthrough in the industry and one of the most unique integrated lighting systems ever designed. Our featured LED manufacturer, Q-Tron, is one of the leading lighting manufacturers in the United States. Our lighting system gives you a new level of control over your environment.

You can light your entire outdoor space with our state-of-the-art fully integrated LED channel or change to "party" mode and add shimmer to your space with ambient green, blue, or red illumination. Our 24-volt lighting is also energy efficient. Versatility, style, and innovative engineering - our lighting has it all.

## Integrated LED Lighting Channel | LED Colors - Red, Green, Blue (RGB) | LED Post Lighting | Recessed LED Lighting

Manager

. . . .

Mar Sale

1753

CONSIGNATION OF

LED LIGHTING CHANNEL

Automation