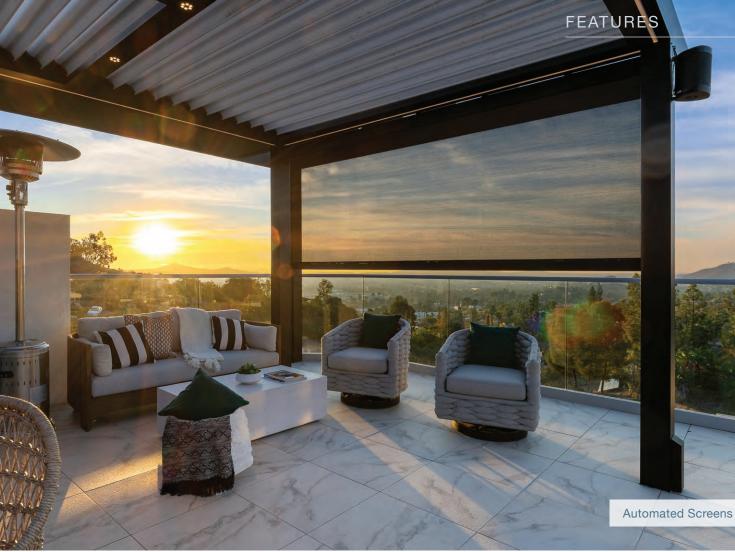

## **Automated Screens**

- Controlled with Somfy smart control
- Privacy, shade and ventilation
- Elegant and seamless style and function
- Custom fitted with external roller

"We were in desperate need of Shade in Our backyard. We were fortunate to find Outdoor Elements and were impressed from the very start. We are so pleased with the final product and have received many compliments. The white and colored lights embedded in the pergola are not only stylish but useful, and we can easily Open and close Our louvers with a remote from indoors or outdoors. Without question, we will work with Outdoor Elements again in the future and will recommend them to anyone needing their services."