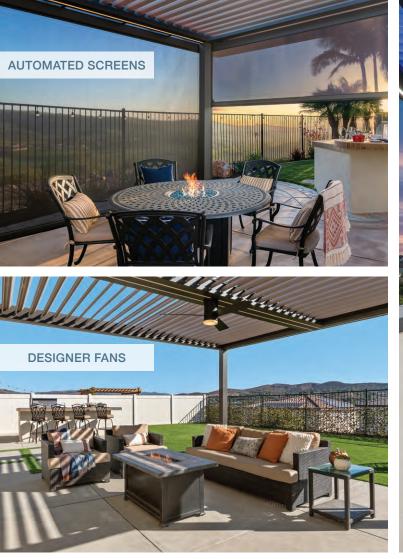

#### **CEILING FAN AND CURTAIN RODS**

Our designer fans and curtain rods are meticulously integrated with your louvered roof. Available in a variety of colors, designed to fit any space.

## **Automated Screens**

- Controlled with Somfy smart control
- Privacy, shade and ventilation
- Elegant and seamless style and function
- Custom fitted with external roller

"We were in desperate need of Shade in Our backyard. We were fortunate to find Outdoor Elements and were impressed from the very start. We are so pleased with the final product and have received many compliments. The white and colored lights embedded in the pergola are not only stylish but useful, and we can easily Open and close Our louvers with a remote from indoors or outdoors. Without question, we will work with Outdoor Elements again in the future and will recommend them to anyone needing their services."