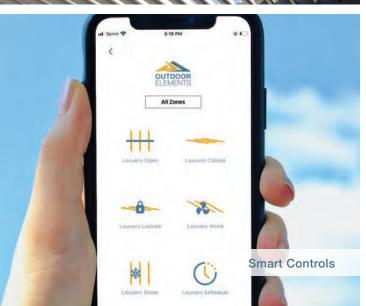

## **Smart Controls**

- All inclusive control system for louvers and lighting
- Control using any smart device
- State-of-the-art app
- Rain sensor
- Proprietary hand-held remote control