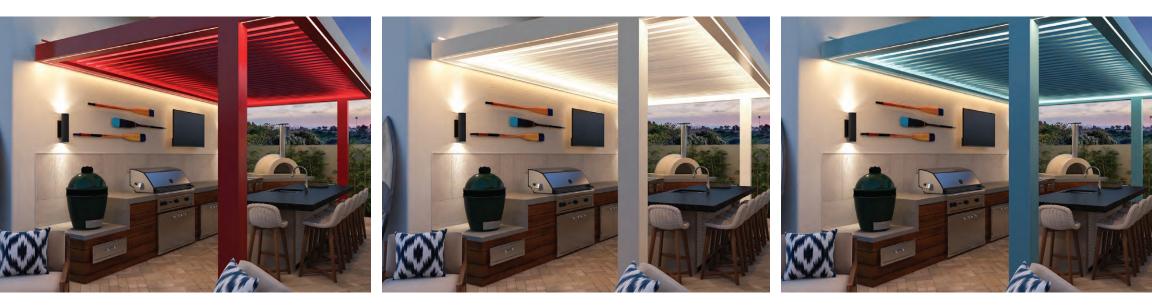

# **Innovative Lighting**

Outdoor Elements' patented lighting design for louvered roofs is a breakthrough in the industry and one of the most unique integrated lighting systems ever designed. Our featured LED manufacturer, Q-Tron, is one of the leading lighting manufacturers in the United States. Our lighting system gives you a new level of control over your environment.

You can light your entire outdoor space with our state-of-the-art fully integrated LED channel or change to "party" mode and add shimmer to your space with ambient green, blue, or red illumination. Our 24-volt lighting is also energy efficient. Versatility, style, and innovative engineering - our lighting has it all.

## Integrated LED Lighting Channel | LED Colors - Red, Green, Blue (RGB) | LED Post Lighting | Recessed LED Lighting

Manager

. . . .

Mar Sale

1753

CONSIGNATION OF

LED LIGHTING CHANNEL

Automation