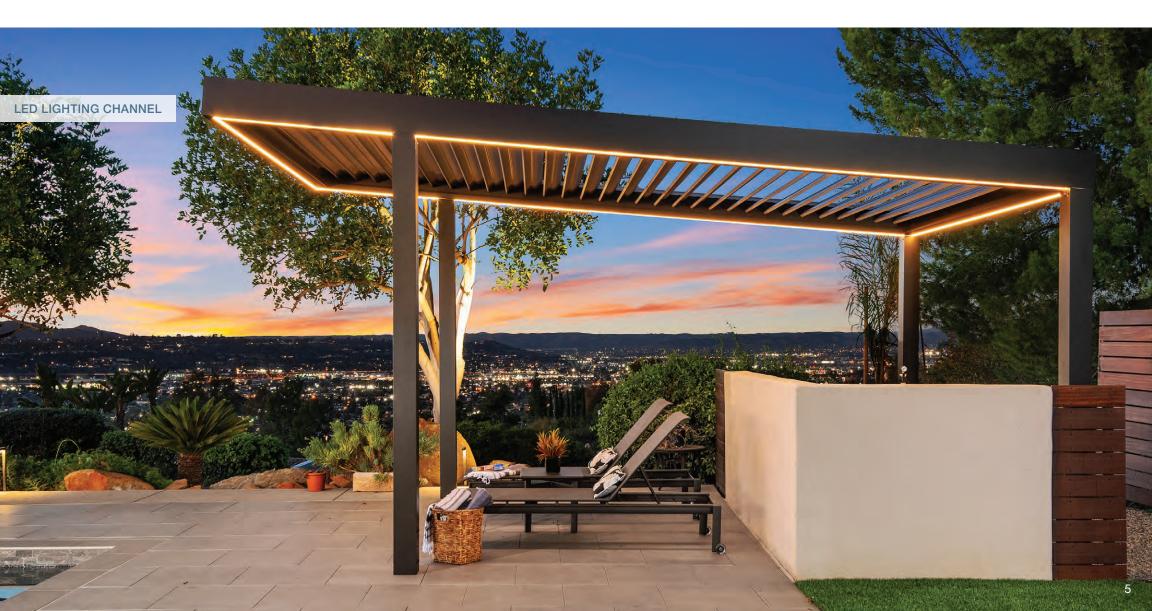

# **Innovative Lighting**

Outdoor Elements' patented lighting design for louvered roofs is a breakthrough in the industry and one of the most unique integrated lighting systems ever designed. Our featured LED manufacturer, Q-Tron, is one of the leading lighting manufacturers in the United States. Our lighting system gives you a new level of control over your environment.

You can light your entire outdoor space with our state-of-the-art fully integrated LED channel or change to "party" mode and add shimmer to your space with ambient green, blue, or red illumination. Our 24-volt lighting is also energy efficient. Versatility, style, and innovative engineering - our lighting has it all.

## Integrated LED Lighting Channel | LED Colors - Red, Green, Blue (RGB) | LED Post Lighting | Recessed LED Lighting

Manager

. . . .

Mar Sale

1753

CONSIGNATION OF

LED LIGHTING CHANNEL

Automation