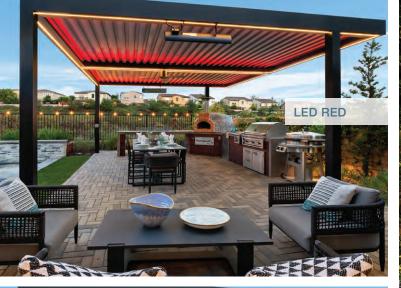

# **Innovative Lighting**

Outdoor Elements' patented lighting design for louvered roofs is a breakthrough in the industry and one of the most unique integrated lighting systems ever designed. Our featured LED manufacturer, Q-Tron, is one of the leading lighting manufacturers in the United States. Our lighting system gives you a new level of control over your environment.

You can light your entire outdoor space with our state-of-the-art fully integrated LED channel or change to "party" mode and add shimmer to your space with ambient green, blue, or red illumination. Our 24-volt lighting is also energy efficient. Versatility, style, and innovative engineering - our lighting has it all.

## Integrated LED Lighting Channel | LED Colors - Red, Green, Blue (RGB) | LED Post Lighting | Recessed LED Lighting

Manager

. . . .

Mar Sale

1753

CONSIGNATION OF

LED LIGHTING CHANNEL

Automation