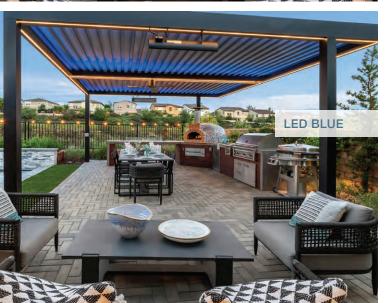

# **Innovative Lighting**

Outdoor Elements' patented lighting design for louvered roofs is a breakthrough in the industry and one of the most unique integrated lighting systems ever designed. Our featured LED manufacturer, Q-Tron, is one of the leading lighting manufacturers in the United States. Our lighting system gives you a new level of control over your environment.

You can light your entire outdoor space with our state-of-the-art fully integrated LED channel or change to "party" mode and add shimmer to your space with ambient green, blue, or red illumination. Our 24-volt lighting is also energy efficient. Versatility, style, and innovative engineering - our lighting has it all.

## Integrated LED Lighting Channel | LED Colors - Red, Green, Blue (RGB) | LED Post Lighting | Recessed LED Lighting

Manager

. . . .

Mar Sale

1753

CONSIGNATION OF

LED LIGHTING CHANNEL

Automation