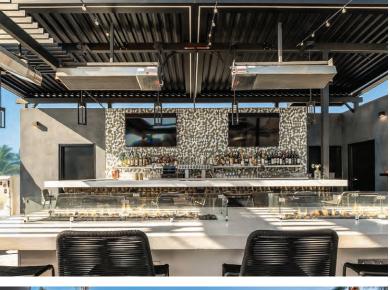

# Protect Your Investment and Maximize Your Profitability with a Stylish and Comfortable Outdoor Space

Outdoor Elements Signature Louvered Roof systems help you control your environment and reduce your risk of losing business to unexpected weather. You can adapt your outdoor space for the comfort and delight of customers with features such as:

## Lighting | Heaters | Fans | Screens

A louvered roof can significantly increase your earnings by drawing in new clients year-round who are attracted to the hip and vibrant feeling of eating, drinking, and socializing outside. With many customizable features, an Outdoor Elements louvered roof system helps take your business to the next level.