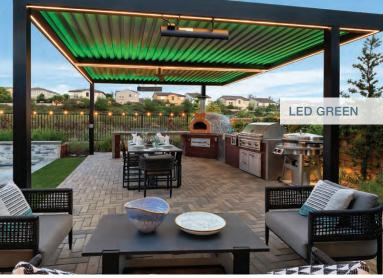

# **Innovative Lighting**

Outdoor Elements' patented lighting design for louvered roofs is a breakthrough in the industry and one of the most unique integrated lighting systems ever designed. Our featured LED manufacturer, Q-Tron, is one of the leading lighting manufacturers in the United States. Our lighting system gives you a new level of control over your environment.

You can light your entire outdoor space with our state-of-the-art fully integrated LED channel or change to "party" mode and add shimmer to your space with ambient green, blue, or red illumination. Our 24-volt lighting is also energy efficient. Versatility, style, and innovative engineering - our lighting has it all.

## Integrated LED Lighting Channel | LED Colors - Red, Green, Blue (RGB) | LED Post Lighting | Recessed LED Lighting

Manager

. . . .

Mar Sale

1753

CONSIGNATION OF

LED LIGHTING CHANNEL

Automation