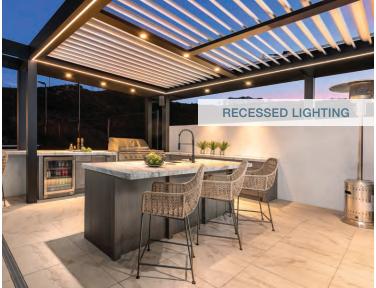

#### **SMART HUB**

Our all-in-one innovative technology controls Louvers, Patented Integrated LED Lighting, Recessed LED Lights, Post Lights and LED Colors RGB.

## Integrated LED Lighting Channel | LED Colors - Red, Green, Blue (RGB) | LED Post Lighting | Recessed LED Lighting

Manager

. . . .

Mar Sale

1753

CONSIGNATION OF

LED LIGHTING CHANNEL

Automation