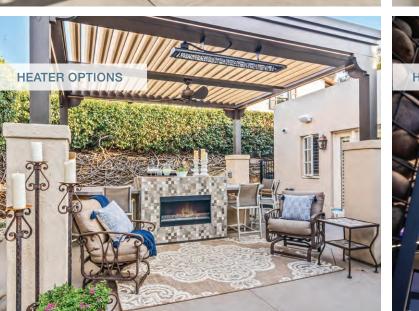

## **Heaters**

- Recessed, surface mounted, or portable
- Professionally designed and installed
- Integrated for clean look and feel
- Gas or electric options
- Fire-rated material

## **Designer Fans**

- Sleek design
- Meticulously integrated

**Recessed Heater** 