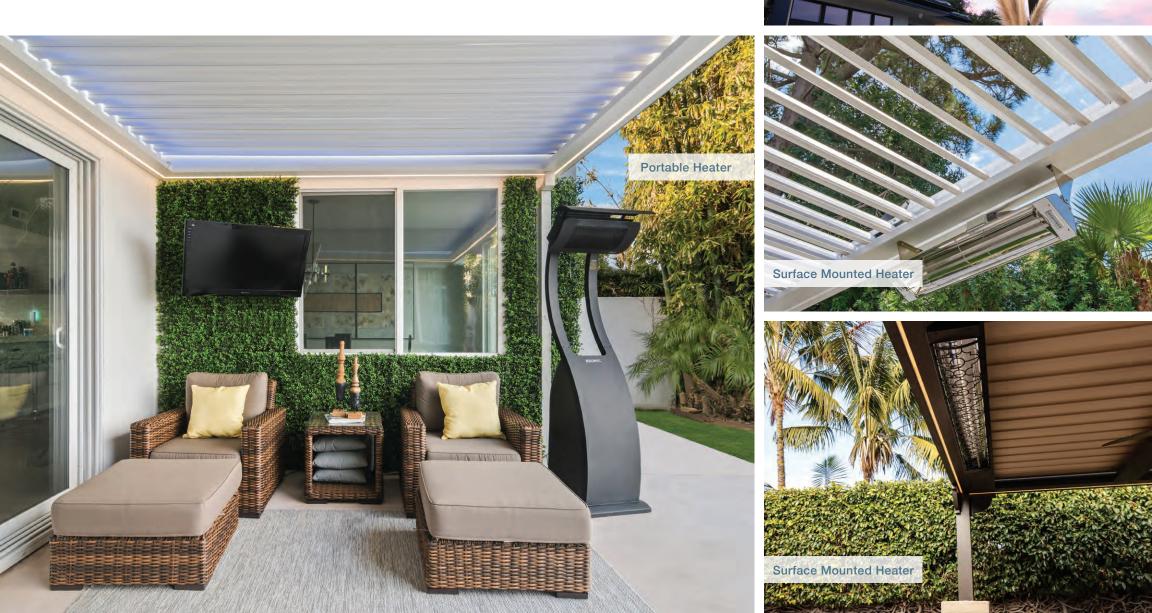

# **Control Your Environment with Heating & Cooling**

## **Heaters**

- Recessed, surface mounted, or portable
- Professionally designed and installed
- Integrated for clean look and feel
- Gas or electric options
- Fire-rated material