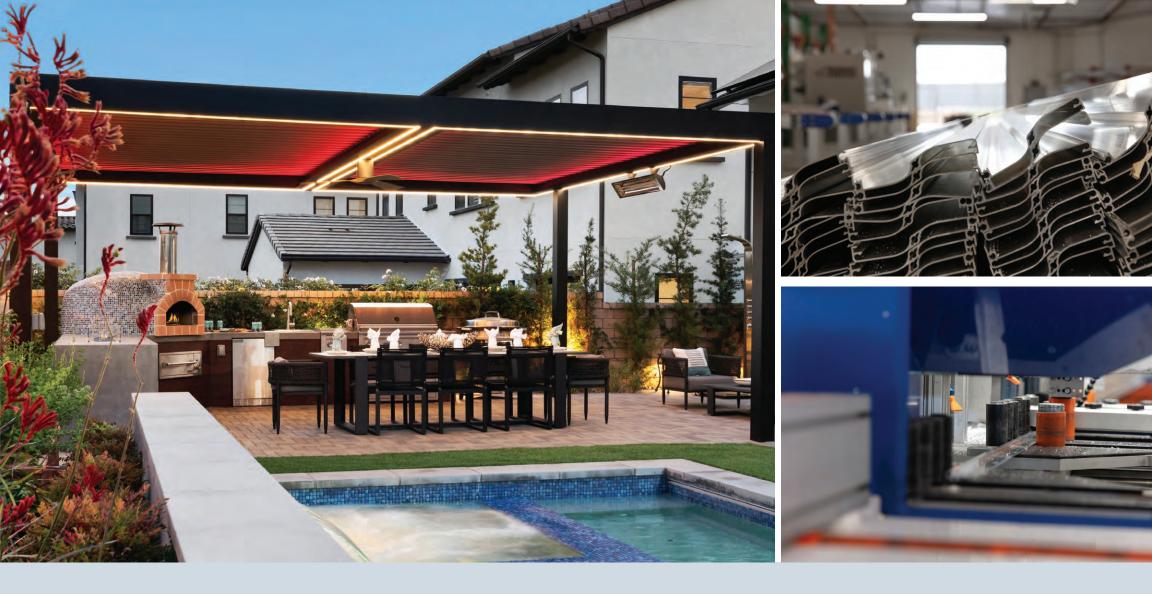

# **Retreat in Your Own Backyard** with a Customized Outside Space

Imagine a serene shelter in your own backyard with all the comforts you would find indoors, from heating and cooling to lighting and shade. An Outdoor Elements luxury louvered roof expands the possibilities for relaxing and entertaining outside with a highly-customized style that's all your own.

# **Creative Colors and Finishes**

Choose the classics or upgrade to our custom designer colors and express your personality in any hue that speaks to you. We've formulated an exceptional number of thoughtfully created designer colors for you to choose from, along with an array of materials and finishes. Mix and match and rest assured that your custom design is engineered with the highest quality materials, including high-grade extruded aluminum. Our powder coated materials are sourced from IGP, one of the world's largest and most reliable manufacturers. Components are powder coated with a superior (Super Durable) exterior grade coating, making them highly resistant to corrosion and deterioration.

# **Unparalleled Engineering and Materials**

Outdoor Elements roofs are built from extruded materials vs. the rolled materials other manufacturers use. Extruded materials are formed from a large piece of aluminum which is melted to over 900 degrees and then run through a press and die in the shape desired. It's then stretched, cooled, and treated and is typically about 1/8" thick. Extruded components are used in situations where precision is vital, such as NASA.

Rolled materials are aluminum that is run through a series of rollers that bend

it into a shape. Those shapes are a little less defined and typical of what you would find in low end aluminum siding and are typically 1/16" thick.