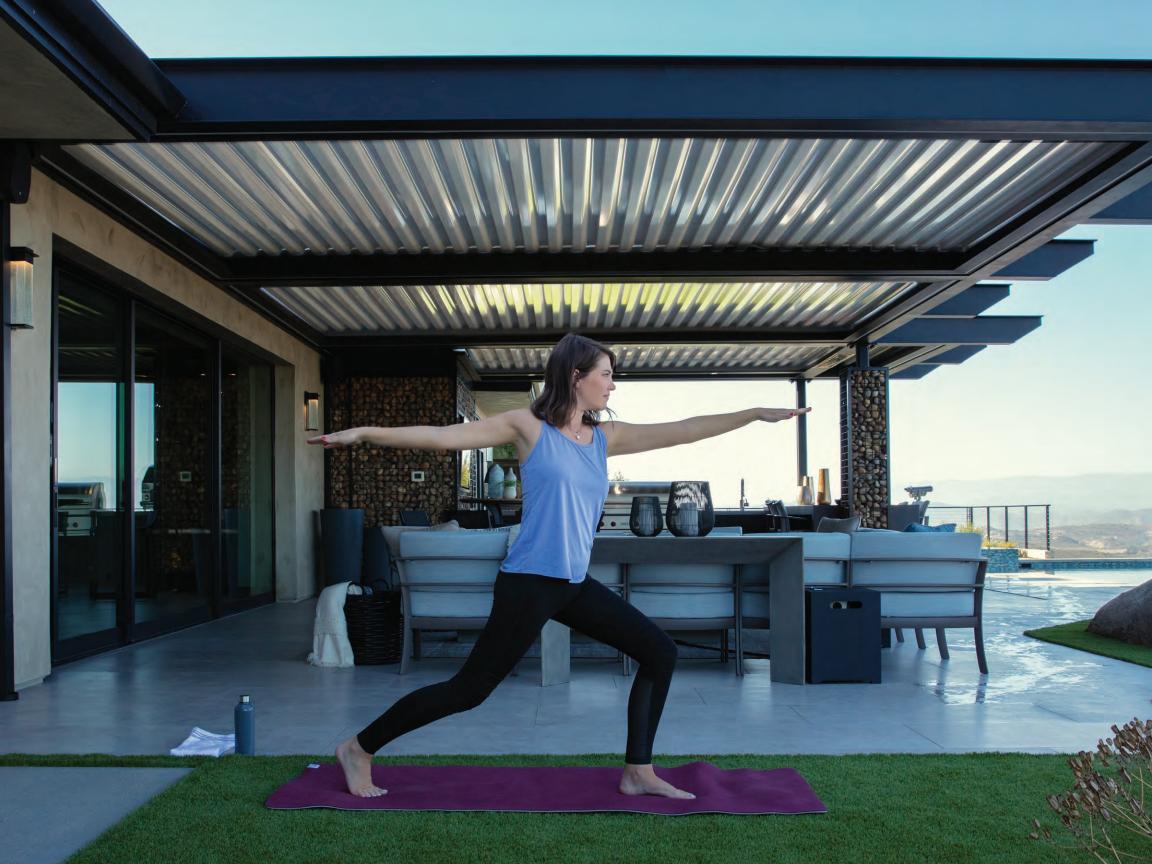

# Discover the possibilities for an indoor/outdoor space that gives you control over your environment.

If you want to be able to enjoy your outdoor space year round, then our Signature Louvered Roof systems are the perfect solution. Simple yet innovative, louvered roofs will keep your patio comfortable and protected from sun, rain, and wind. They can also help open up the interior of your home or business to fresh air and sunlight, giving you a seamless connection to your natural surroundings.

Sudden rain shower? Protect your outdoor furniture and your guests, with a touch of a button. Create shade, or open the roof slats up to let in the light – the choice is up to you, since a louvered roof lets you adapt to shifting weather conditions instantly and easily. Expand the possibilities by creating an outdoor space perfect for barbecues, pool parties, quiet meditation, meetings, or just for some relaxing "you time." Louvered pergolas give you access to your own personal retreat, day or night, whatever the season.