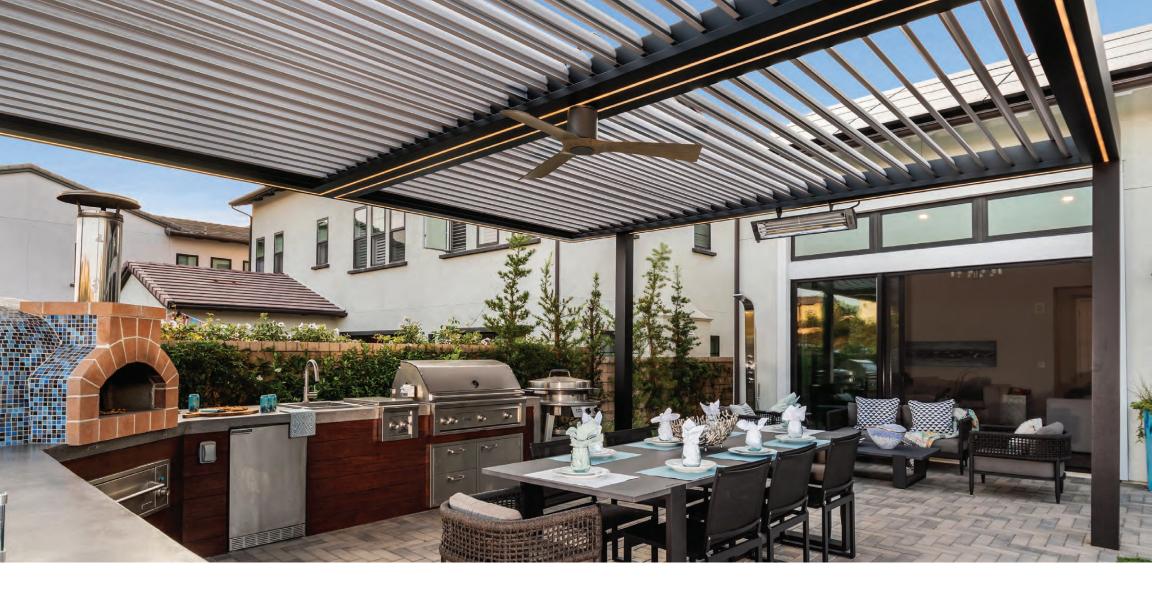

# Discover the possibilities for an indoor/outdoor space that gives you control over your environment.

If you want to be able to enjoy your outdoor space year round, then our Signature Louvered Roof systems are the perfect solution. Simple yet innovative, louvered roofs will keep your patio comfortable and protected from sun, rain, and wind. They can also help open up the interior of your home or business to fresh air and sunlight, giving you a seamless connection to your natural surroundings.

Sudden rain shower? Protect your outdoor furniture and your guests, with a touch of a button. Create shade, or open the roof slats up to let in the light – the choice is up to you, since a louvered roof lets you adapt to shifting weather conditions instantly and easily. Expand the possibilities by creating an outdoor space perfect for barbecues, pool parties, quiet meditation, meetings, or just for some relaxing "you time." Louvered pergolas give you access to your own personal retreat, day or night, whatever the season.

# **Retreat in Your Own Backyard** with a Customized Outside Space

Imagine a serene shelter in your own backyard with all the comforts you would find indoors, from heating and cooling to lighting and shade. An Outdoor Elements luxury louvered roof expands the possibilities for relaxing and entertaining outside with a highly-customized style that's all your own.