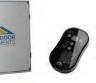

## **Smart Controls**

- All inclusive control system for louvers and lighting
- Control using any smart device
- State-of-the-art app
- Rain sensor
- Proprietary hand-held remote control