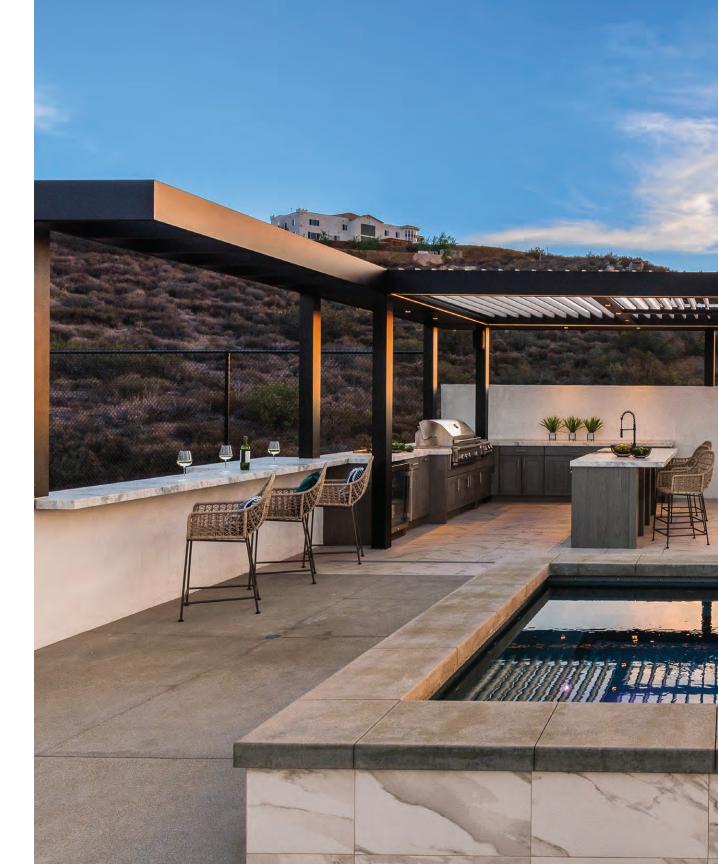

# Discover the possibilities for an indoor/outdoor space that gives you control over your environment.

If you want to be able to enjoy your outdoor space year round, then our Signature Louvered Roof systems are the perfect solution. Simple yet innovative, louvered roofs will keep your patio comfortable and protected from sun, rain, and wind. They can also help open up the interior of your home or business to fresh air and sunlight, giving you a seamless connection to your natural surroundings.

Sudden rain shower? Protect your outdoor furniture and your guests, with a touch of a button. Create shade, or open the roof slats up to let in the light – the choice is up to you, since a louvered roof lets you adapt to shifting weather conditions instantly and easily. Expand the possibilities by creating an outdoor space perfect for barbecues, pool parties, quiet meditation, meetings, or just for some relaxing "you time." Louvered pergolas give you access to your own personal retreat, day or night, whatever the season.

# **Retreat in Your Own Backyard** with a Customized Outside Space

Imagine a serene shelter in your own backyard with all the comforts you would find indoors, from heating and cooling to lighting and shade. An Outdoor Elements luxury louvered roof expands the possibilities for relaxing and entertaining outside with a highly-customized style that's all your own.