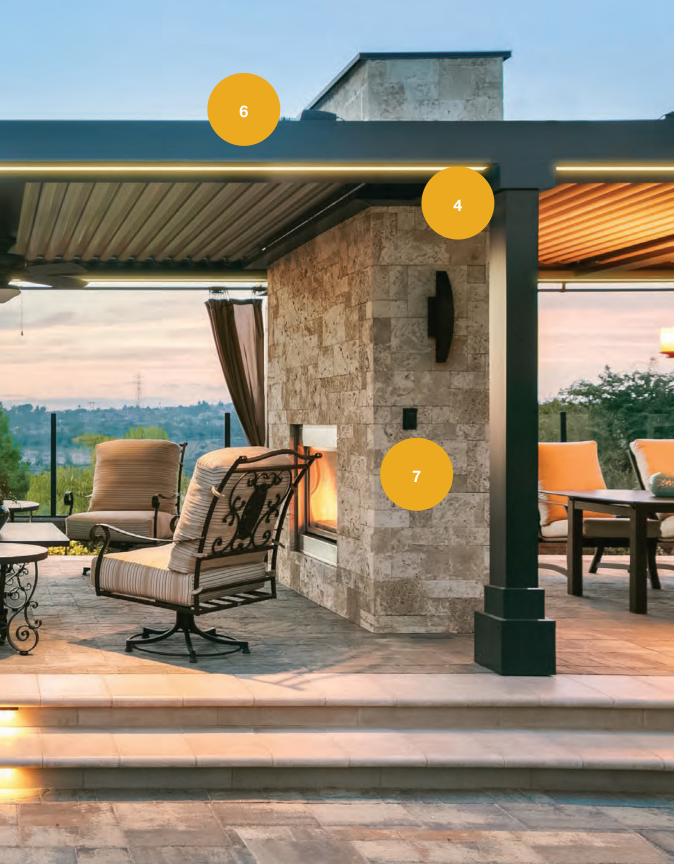

### **CORNER DETAILS**

Our corbel options can help integrate your lifestyle with the architecture of your outdoor living space or commercial space. Whether your style is contemporary, traditional or transitional, Outdoor Elements has various designs to enhance your outdoor aesthetic.

#### **POST DETAILS**

Add post details to enhance your outdoor aesthetic and fit your style.

#### **OPEN AND CLOSED CANTILEVERS** Cantilevers, open or closed, elegantly extend your louvered roof's coverage.

#### **POST TRIMS**

Our post trim options are made to complement the existing design of your residential or commercial space. From minimalist industrial to traditional, there are many finishes, colors, and design features to achieve the look you desire.

#### **CEILING FAN AND CURTAIN RODS**

Our designer fans and curtain rods are meticulously integrated with your louvered roof. Available in a variety of colors, designed to fit any space.

#### STATE-OF-THE-ART SENSORS

On demand sun or shade and protection from rain puts you in control of your environment. Rain sensors automatically respond to weather for worry free, effortless protection of furniture or belongings in your outdoor space.

#### **SMART HUB**

Our all-in-one innovative technology controls Louvers, Patented Integrated LED Lighting, Recessed LED Lights, Post Lights and LED Colors RGB.