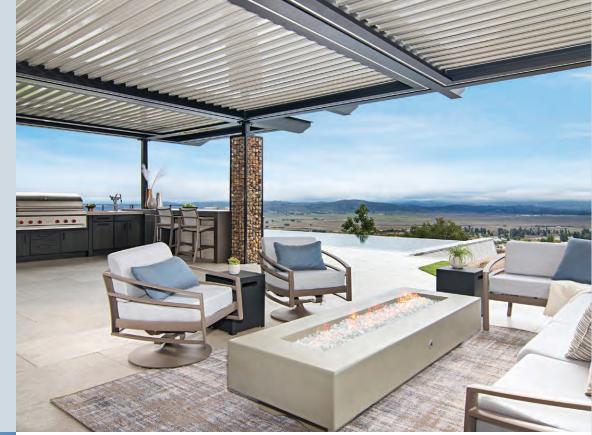

# **Signature Louvered Roofs**

Experience the luxury of an outdoor space meticulously custom designed for your environment. An Outdoor Elements<sup>®</sup> Signature Louvered Roof dramatically transforms the feeling of your residential home or business.

# Discover the possibilities for an indoor/outdoor space that gives you control over your environment.

If you want to be able to enjoy your outdoor space year round, then our Signature Louvered Roof systems are the perfect solution. Simple yet innovative, louvered roofs will keep your patio comfortable and protected from sun, rain, and wind. They can also help open up the interior of your home or business to fresh air and sunlight, giving you a seamless connection to your natural surroundings.

Sudden rain shower? Protect your outdoor furniture and your guests, with a touch of a button. Create shade, or open the roof slats up to let in the light – the choice is up to you, since a louvered roof lets you adapt to shifting weather conditions instantly and easily. Expand the possibilities by creating an outdoor space perfect for barbecues, pool parties, quiet meditation, meetings, or just for some relaxing "you time." Louvered pergolas give you access to your own personal retreat, day or night, whatever the season.

# **Retreat in Your Own Backyard** with a Customized Outside Space

Imagine a serene shelter in your own backyard with all the comforts you would find indoors, from heating and cooling to lighting and shade. An Outdoor Elements luxury louvered roof expands the possibilities for relaxing and entertaining outside with a highly-customized style that's all your own.